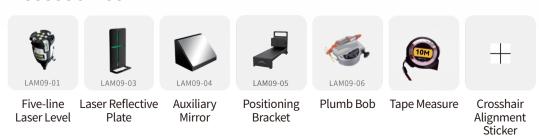

#### **Functions**

- 1. Multi-system calibration: Supports calibration for six major systems including LDW/ACC/AVM/NVS/BSD/RCW.
- **2. Multi-vehicle model calibration:** Supports ADAS system calibration for over 90 vehicle brands in Europe, America, Asia, and China, and over 90 targets.
- 3. Equipment lifting: Supports manual lifting, and the main frame scale can accurately locate the height of the target.
- **4. Centring and parallelism:** The centering and parallel positioning of the equipment is completed through auxiliary accessories such as five-line laser instruments.
- **5. Quick positioning and horizontal adjustment:** The base positioning mark and horizontal adjustment knob make it easy to quickly find the equipment positioning point and level the equipment.

#### Accessories