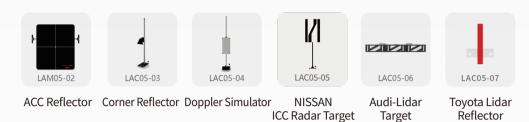

n for six major systems including LDW/ACC/AVM/NVS/BSD/RCW.
- **2. Multi-vehicle model calibration:** Supports ADAS system calibration for over 90 vehicle brands in Europe, America, Asia, and China, and over 90 targets.
- 3. Equipment lifting: Supports manual lifting, and the main frame scale can accurately locate the height of the target.
- **4. Centring and parallelism:** The centering and parallel positioning of the equipment is completed through auxiliary accessories such as five-line laser instruments.
- **5. Quick positioning and horizontal adjustment:** The base positioning mark and horizontal adjustment knob make it easy to quickly find the equipment positioning point and level the equipment.

#### Accessories



### **LDW Targets**



## **RCW&AVM Targets**





### Radar Targets



## Radar Level Alignment Tool



## Vehicle Coverage

#### European

Mercedes-Benz, BMW, Audi, Volkswagen, Land Rover, Jaguar, Volvo, Fiat, Opel, Seat, Skoda, Renault, Citrone, Smart, MINI, Peugeot, Porsche, Romeo, Maserati, etc.

Camera

Calibration Tool

Camera&Radar

Adjustment Tool

Protractor

#### Asian

Kia, Hyundai, Toyota, Lexus, Honda, Acura, Nissan, Infiniti, Mitsubishi, Subaru, Suzuki, Daihatsu, Mazda, etc.

#### **American**

GM, Ford, Chrysler, Buick, Cadilac, Chevrolet, Dodge, Jeep, Lincoln, Tesla, etc.

Note: This list is continually updatiing.