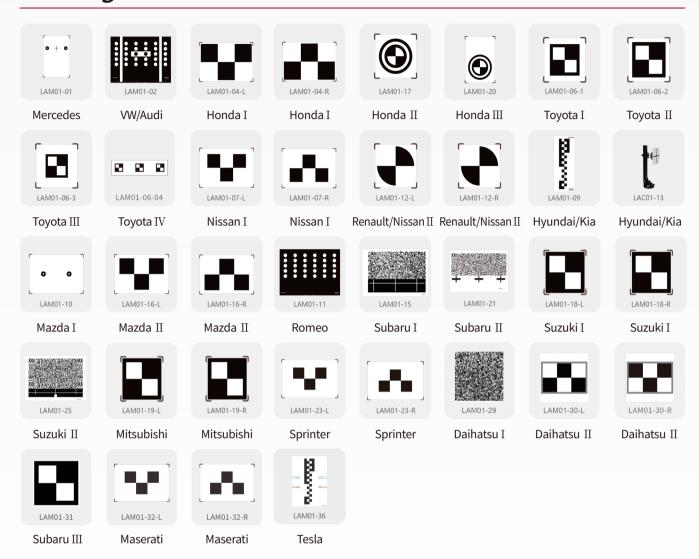

1. Multi-system calibration: Supports calibration for six major systems including LDW/ACC/AVM/NVS/BSD/RCW.
- **2. Multi-vehicle model calibration:** Supports ADAS system calibration for over 90 vehicle brands in Europe, America, Asia, and China, and over 90 targets.
- 3. Equipment lifting: Supports manual lifting, and the main frame scale can accurately locate the height of the target.
- **4. Centring and parallelism:** The centering and parallel positioning of the equipment is completed through auxiliary accessories such as five-line laser instruments.
- **5. Quick positioning and horizontal adjustment:** The base positioning mark and horizontal adjustment knob make it easy to quickly find the equipment positioning point and level the equipment.

#### Accessories



### **LDW Targets**



## **RCW&AVM Targets**





### Radar Targets



## Radar Level Alignment Tool



## Vehicle Coverage

#### European

Mercedes-Benz, BMW, Audi, Volkswagen, Land Rover, Jaguar, Volvo, Fiat, Opel, Seat, Skoda, Renault, Citrone, Smart, MINI, Peugeot, Porsche, Romeo, Maserati, etc.

Camera

Calibration Tool

Camera&Radar

Adjustment Tool

Protractor

#### Asian

Kia, Hyundai, Toyota, Lexus, Honda, Acura, Nissan, Infiniti, Mitsubishi, Subaru, Suzuki, Daihatsu, Mazda, etc.

#### **American**

GM, Ford, Chrysler, Buick, Cadilac, Chevrolet, Dodge, Jeep, Lincoln, Tesla, etc.

Note: This list is continually updatiing.