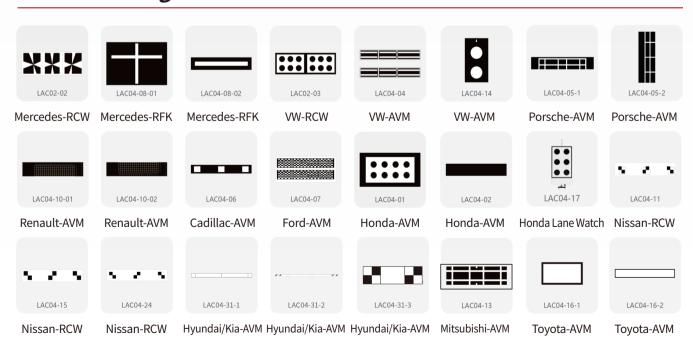

on: Supports calibration for six major systems including LDW/ACC/AVM/NVS/BSD/RCW.
- **2. Multi-vehicle model calibration:** Supports ADAS system calibration for over 90 vehicle brands in Europe, America, Asia, and China, and over 90 targets.
- 3. Equipment lifting: Supports manual lifting, and the main frame scale can accurately locate the height of the target.
- **4. Centring and parallelism:** The centering and parallel positioning of the equipment is completed through auxiliary accessories such as five-line laser instruments.
- **5. Quick positioning and horizontal adjustment:** The base positioning mark and horizontal adjustment knob make it easy to quickly find the equipment positioning point and level the equipment.

#### Accessories



### **LDW Targets**



## **RCW&AVM Targets**





### Radar Targets



## Radar Level Alignment Tool



## Vehicle Coverage

#### European

Mercedes-Benz, BMW, Audi, Volkswagen, Land Rover, Jaguar, Volvo, Fiat, Opel, Seat, Skoda, Renault, Citrone, Smart, MINI, Peugeot, Porsche, Romeo, Maserati, etc.

Camera

Calibration Tool

Camera&Radar

Adjustment Tool

Protractor

#### Asian

Kia, Hyundai, Toyota, Lexus, Honda, Acura, Nissan, Infiniti, Mitsubishi, Subaru, Suzuki, Daihatsu, Mazda, etc.

#### **American**

GM, Ford, Chrysler, Buick, Cadilac, Chevrolet, Dodge, Jeep, Lincoln, Tesla, etc.

Note: This list is continually updatiing.