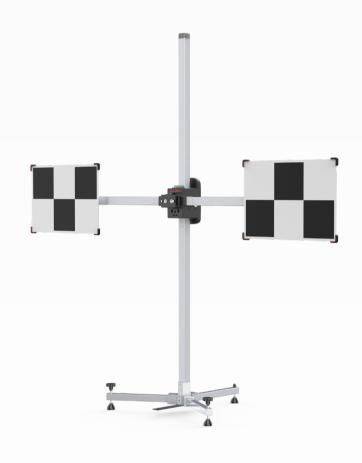

# **Passenger Vehicle ADAS Calibration Equipment**

Scan for more information

ADAS ECO is an economical ADAS system calibration device for passenger cars, which can provide professional ADAS calibration solutions for auto glass shops, repair shops, and mobile repair service providers.

- 1. Minimalist detachable design, lightweight, single-person operation, cost-effective choice.
- 2. It can support the calibration of more than 95% of the models equipped with ADAS systems in the world, and keep updating.
- 3. Support LDW/ACC/AVM/NVS/BSD/RCW ADAS system calibration.
- 4. The software provides graphic tutorials and step-by-step guidance.
- 5. Support output of comparison reports before and after calibration.
- 6. The main frame is compactly packaged, and its ultra-small size greatly reduces transportation costs.

#### **Functions**

- 1. Multi-system calibration: Supports calibration for six major systems including LDW/ACC/AVM/NVS/BSD/RCW.
- **2. Multi-vehicle model calibration:** Supports ADAS system calibration for over 90 vehicle brands in Europe, America, Asia, and China, and over 90 targets.
- 3. Equipment lifting: Supports manual lifting, and the main frame scale can accurately locate the height of the target.
- **4. Centring and parallelism:** The centering and parallel positioning of the equipment is completed through auxiliary accessories such as five-line laser instruments.
- **5. Quick positioning and horizontal adjustment:** The base positioning mark and horizontal adjustment knob make it easy to quickly find the equipment positioning point and level the equipment.