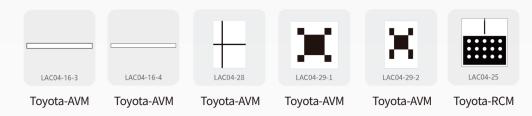

: Supports calibration for six major systems including LDW/ACC/AVM/NVS/BSD/RCW.
- **2. Multi-vehicle model calibration:** Supports ADAS system calibration for over 90 vehicle brands in Europe, America, Asia, and China, and over 90 targets.
- 3. Equipment lifting: Supports manual lifting, and the main frame scale can accurately locate the height of the target.
- **4. Centring and parallelism:** The centering and parallel positioning of the equipment is completed through auxiliary accessories such as five-line laser instruments.
- **5. Quick positioning and horizontal adjustment:** The base positioning mark and horizontal adjustment knob make it easy to quickly find the equipment positioning point and level the equipment.

#### Accessories



### **LDW Targets**



## **RCW&AVM Targets**





### Radar Targets



## Radar Level Alignment Tool



## Vehicle Coverage

#### European

Mercedes-Benz, BMW, Audi, Volkswagen, Land Rover, Jaguar, Volvo, Fiat, Opel, Seat, Skoda, Renault, Citrone, Smart, MINI, Peugeot, Porsche, Romeo, Maserati, etc.

Camera

Calibration Tool

Camera&Radar

Adjustment Tool

Protractor

#### Asian

Kia, Hyundai, Toyota, Lexus, Honda, Acura, Nissan, Infiniti, Mitsubishi, Subaru, Suzuki, Daihatsu, Mazda, etc.

#### **American**

GM, Ford, Chrysler, Buick, Cadilac, Chevrolet, Dodge, Jeep, Lincoln, Tesla, etc.

Note: This list is continually updatiing.