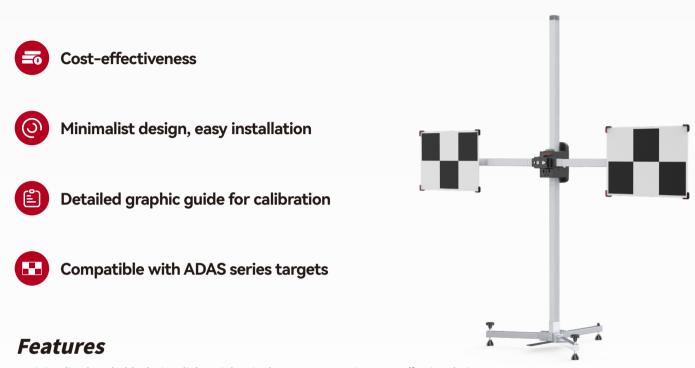

# **Passenger Vehicle ADAS Calibration Equipment**

Scan for more information

ADAS ECO is an economical ADAS system calibration device for passenger cars, which can provide professional ADAS calibration solutions for auto glass shops, repair shops, and mobile repair service providers.

- 1. Minimalist detachable design, lightweight, single-person operation, cost-effective choice.
- 2. It can support the calibration of more than 95% of the models equipped with ADAS systems in the world, and keep updating.
- 3. Support LDW/ACC/AVM/NVS/BSD/RCW ADAS system calibration.
- 4. The software provides graphic tutorials and step-by-step guidance.
- 5. Support output of comparison reports before and after calibration.
- 6. The main frame is compactly packaged, and its ultra-small size greatly reduces transportation costs.

#### **Functions**

- 1. Multi-system calibration: Supports calibration for six major systems including LDW/ACC/AVM/NVS/BSD/RCW.
- **2. Multi-vehicle model calibration:** Supports ADAS system calibration for over 90 vehicle brands in Europe, America, Asia, and China, and over 90 targets.
- 3. Equipment lifting: Supports manual lifting, and the main frame scale can accurately locate the height of the target.
- **4. Centring and parallelism:** The centering and parallel positioning of the equipment is completed through auxiliary accessories such as five-line laser instruments.
- **5. Quick positioning and horizontal adjustment:** The base positioning mark and horizontal adjustment knob make it easy to quickly find the equipment positioning point and level the equipment.